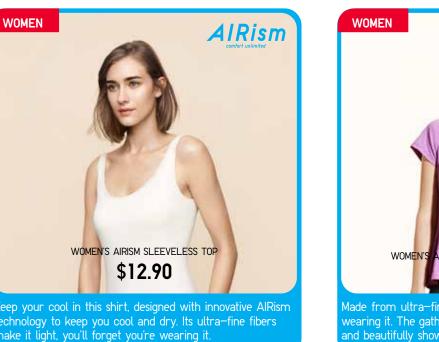

#### **AIRism Functions for Women**

Absorbent & permeable

Absorbs and quickly evaporates moisture to keep skin dry and comfortable.

Texture

Ultra-fine fibers feel soft and smooth on skin.

Odor control

Cool to the touch

Anti-odor