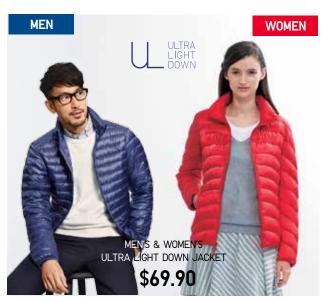

This unbelievably light jacket offers the warmth of down without sacrificing style. It can be worn as a light layer during the fall or under heavier coats in cooler temperatures.

Experience the unparalleled stretch of these jeans. Made a variety of colors, prints and washes to match any look you for maximum ease of movement and to ensure a flattering, slimming fit for all women.