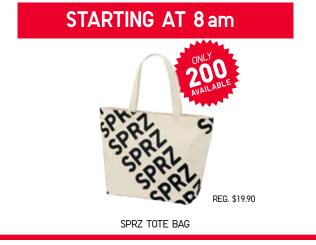

#### **12PM**

MEN'S MICHAEL BASTIAN WASHED S/S POLO SHIRT & WOMEN'S SUPIMA COTTON TANK TOP

M'S REG. \$22.90 W'S REG. \$12.90

4PM

TOTE BAG