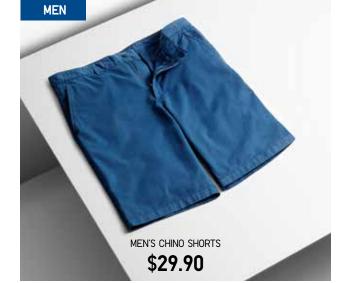

This 100% denim button-up gets better with every wear. Throw it on over a t-shirt for a casual look, or tuck it under

These shorts are a warm-weather classic. Designed with a

tapered fit for a modern twist, and available in a range of