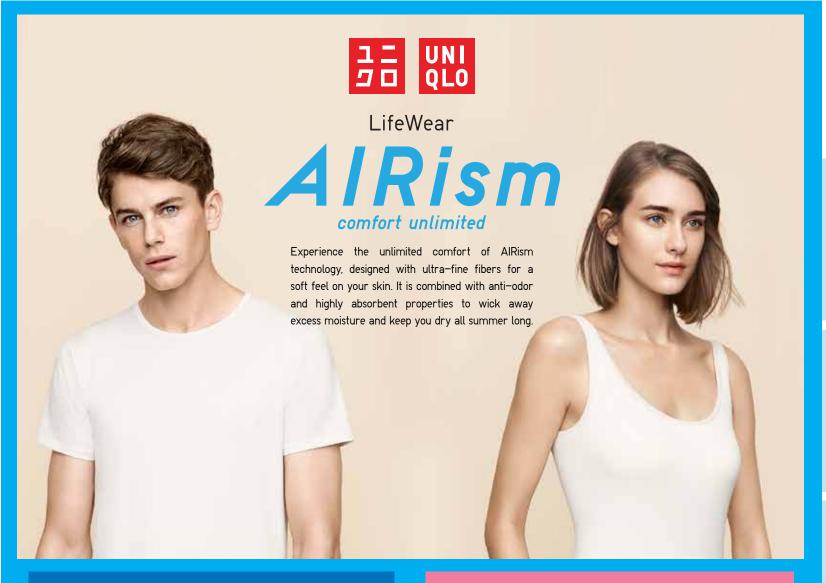

### AlRism Functions for Men

Texture

Ultra-fine fibers feel soft and smooth on skin.

Anti-odor

Neutralizes the source of odors, such as perspiration, on the garments.

**Stretch** 

Stretches to fit snugly when moving. So comfortable you'll forget it's there.

Cool to the touch

Odor control

#### **AIRism Functions for Women**

Absorbent & permeable

Absorbs and quickly evaporates moisture to keep skin dry and comfortable.

Texture

Ultra-fine fibers feel soft and smooth on skin.

Odor control

Cool to the touch

Anti-odor