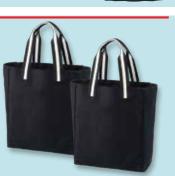

#### **12PM**

MEN'S MICHAEL BASTIAN WASHED S/S POLO SHIRT & WOMEN'S SUPIMA COTTON TANK TOP

M'S REG. \$22.90 W'S REG. \$12.90

4PM

TOTE BAG