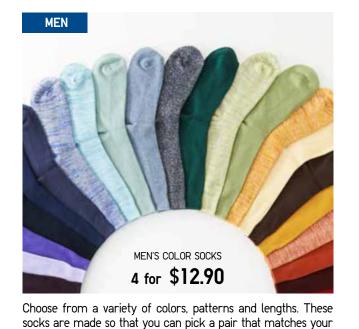

designed with durable yet soft cotton that make them perfect

for a stylish, casual look.

comfort and style perfectly.

Add a pop of personality with the perfect pair of socks. Choose from a variety of lengths, colors and patterns that help complete your look.