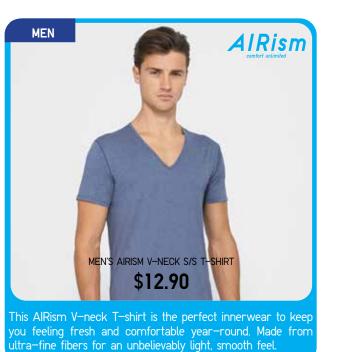

### AlRism Functions for Men

Texture

Ultra-fine fibers feel soft and smooth on skin.

Anti-odor

Neutralizes the source of odors, such as perspiration, on the garments.

**Stretch** 

Stretches to fit snugly when moving. So comfortable you'll forget it's there.

Cool to the touch

Odor control