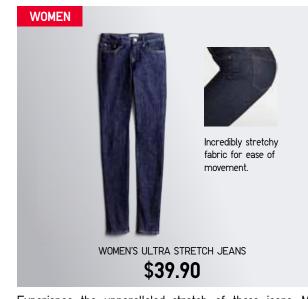

AlRism Innerwear as light as air for a cool and fitted silhouette. Ultra Light Down so light and warm, it's down in a whole new way.

LifeWear

\$29.90 The look of jeans meets the comfort of leggings. Choose from

This unbelievably light jacket offers the warmth of down without sacrificing style. It can be worn as a light layer during the fall or under heavier coats in cooler temperatures.

Experience the unparalleled stretch of these jeans. Made a variety of colors, prints and washes to match any look you for maximum ease of movement and to ensure a flattering, slimming fit for all women.