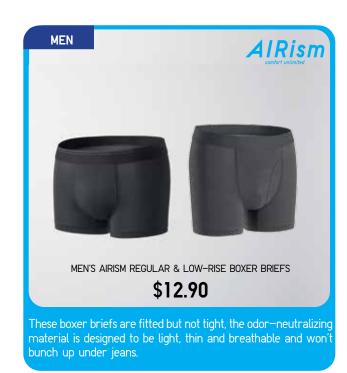

### AlRism Functions for Men

Texture

Ultra-fine fibers feel soft and smooth on skin.

Anti-odor

Neutralizes the source of odors, such as perspiration, on the garments.

**Stretch** 

Stretches to fit snugly when moving. So comfortable you'll forget it's there.

Cool to the touch

Odor control