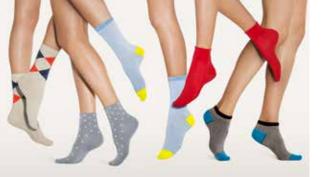

designed with durable yet soft cotton that make them perfect

for a stylish, casual look.

comfort and style perfectly.

Add a pop of personality with the perfect pair of socks. Choose from a variety of lengths, colors and patterns that help complete your look.