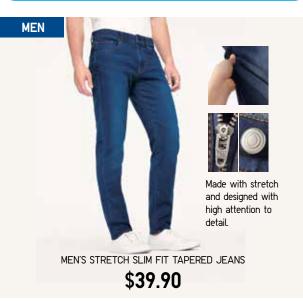

AlRism Innerwear as light as air for a cool and fitted silhouette. Ultra Light Down so light and warm, it's down in a whole new way.

LifeWear

\$29.90 The look of jeans meets the comfort of leggings. Choose from

These slim fit jeans are designed for a streamlined look and made with stretch denim that provides a comfortable fit and

great way to layer up for some light warmth for this season.

designed with quick-dry properties to keep you feeling fresh