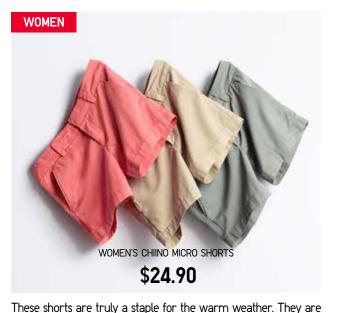

This 100% denim button-up gets better with every wear. Throw it on over a t-shirt for a casual look, or tuck it under

These shorts are a warm-weather classic. Designed with a

tapered fit for a modern twist, and available in a range of

designed with durable yet soft cotton that make them perfect

for a stylish, casual look.

comfort and style perfectly.

Add a pop of personality with the perfect pair of socks. Choose from a variety of lengths, colors and patterns that help complete your look.