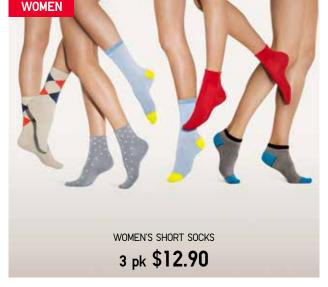

designed with durable yet soft cotton that make them perfect

for a stylish, casual look.

comfort and style perfectly.

Add a pop of personality with the perfect pair of socks. Choose from a variety of lengths, colors and patterns that help complete your look.