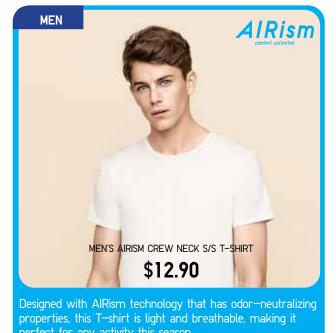

### AlRism Functions for Men

Texture

Ultra-fine fibers feel soft and smooth on skin.

Anti-odor

Neutralizes the source of odors, such as perspiration, on the garments.

**Stretch** 

Stretches to fit snugly when moving. So comfortable you'll forget it's there.

Cool to the touch

Odor control