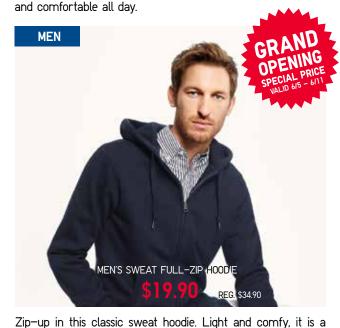

Cozy up in this classic full-zip hoodie. It has been updated for This dress blends cool, crisp linen with the softness of cotton a slender, feminine silhouette and has been pre-washed for a for refreshing comfort. The simple, chic shirt-style design has