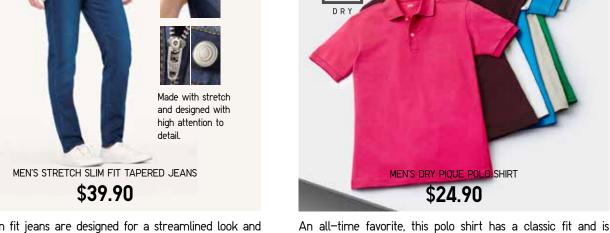

These slim fit jeans are designed for a streamlined look and made with stretch denim that provides a comfortable fit and

great way to layer up for some light warmth for this season.

designed with quick-dry properties to keep you feeling fresh