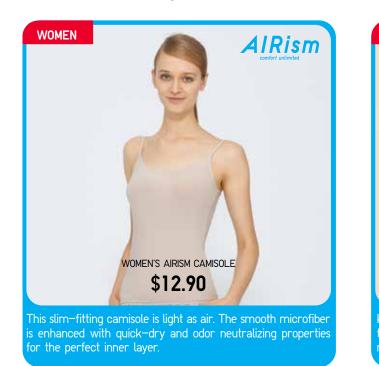

#### **AIRism Functions for Women**

Absorbent & permeable

Absorbs and quickly evaporates moisture to keep skin dry and comfortable.

Texture

Ultra-fine fibers feel soft and smooth on skin.

Odor control

Cool to the touch

Anti-odor